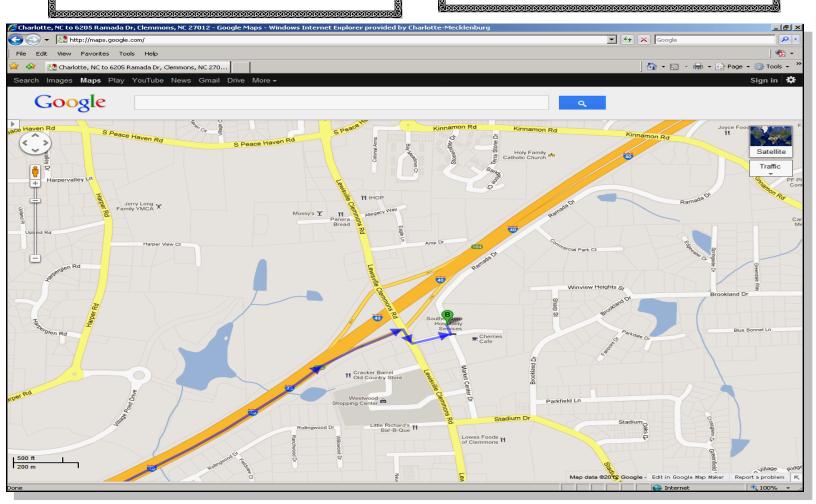

# Directions The Village Inn Event Center is just off of I-40 at exit 184 Take exit 184 off of I-40 which is Lewisville -Clemmons Road North bound travelers—turn right South bound travelers—turn left Turn left onto Ramada Drive The Village Inn Event Center is located on the left immediately beside Super 8 Motel